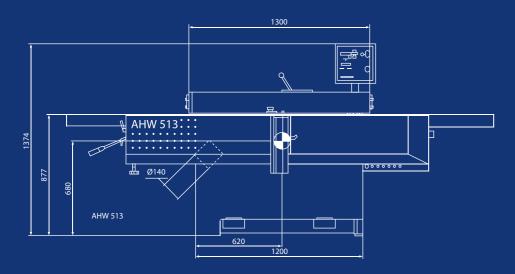

### Sketch

Technical specifications subject to change without notice.

For more information on the AHW 513 and our range of planers, visit our website: www.hofmann-maschinen.de/en/produkte/hobeln/abrichthobelmaschine-513/

#### **Technical Data**

|                              |       | AHW 513 |
|------------------------------|-------|---------|
| Planing Width                | mm    | 510     |
| Table Height                 | mm    | 877     |
| Infeed Table Length          | mm    | 1500    |
| Optional                     | mm    | 2000    |
| Outfeed Table Length         | mm    | 1500    |
| Optional                     | mm    | 2000    |
| Cutterblock Cutting Circle Ø | mm    | 125     |
| Max. Cutting Depth           | mm    | 8       |
| Min. Workpiece Length        | mm    | 300     |
| Min. Workpiece Width         | mm    | 20      |
| Max. Workpiece Width         | mm    | 500     |
| Motor Power                  | kW    | 5,5     |
| Cutterblock Speed            |       |         |
| Tersa                        | 1/min | 5000    |
| Helix                        | 1/min | 5800    |
| Extraction Port Ø            | mm    | 140     |