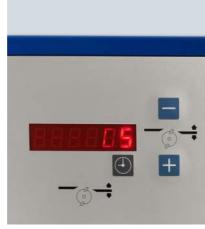

## **Special Features Equipment**

Fence adjustment via one-hand operation with angle display

Auxiliary fence for thin workpieces integrated into the main fence

Electric depth adjustment accurate to 0.1 mm with the option to switch to an hour meter

#### **HOFMANN Surface Planer Type AHW 513**

In Spring 2024, we are proud to present the new Surface Planer. This model features a planing width of 500 mm. The cutting depth, adjustable up to 8 mm, is electrically controlled and self-locking. An LED display shows the current cutting depth, and an integrated switch to an hour meter is included. The machine is equipped with long 3,000 mm jointer tables, with both the infeed and outfeed tables measuring 1,500 mm each. This extended outfeed table allows for improved support of long workpieces. The cast iron tables are longitudinally profiled (planed), utilizing the air-cushion principle to prevent workpieces from sticking to the table, ensuring a smoother feed. The robust steel frame, cast in one piece with the side panels, provides vibration damping and smooth operation. The frame also features a foot clearance recess, offering an ergonomic operator stance. The control panel is conveniently positioned for easy operator access. The fence guide moves effortlessly on specialized ball-bearing rollers and is maintenance-free. Fence adjustment is achieved via single-hand operation. An auxiliary fence for thin workpieces is integrated into the main fence, along with a scale for measuring workpiece thickness.