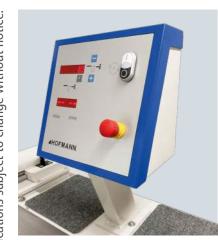

Comfortable adjustment of the

Ergonomically positioned control panel for ease of use

Cutterblock guard TX GL

Scale on the fence

#### **HOFMANN Surface Planer Type AHW 513**

In Spring 2024, we are proud to present the new Surface Planer. This model features a planing width of 500 mm. The cutting depth, adjustable up to 8 mm, is electrically controlled and self-locking. An LED display shows the current cutting depth, and an integrated switch to an hour meter is included. The machine is equipped with long 3,000 mm jointer tables, with both the infeed and outfeed tables measuring 1,500 mm each. This extended outfeed table allows for improved support of long workpieces. The cast iron tables are longitudinally profiled (planed), utilizing the air-cushion principle to prevent workpieces from sticking to the table, ensuring a smoother feed. The robust steel frame, cast in one piece with the side panels, provides vibration damping and smooth operation. The frame also features a foot clearance recess, offering an ergonomic operator stance. The control panel is conveniently positioned for easy operator access. The fence guide moves effortlessly on specialized ball-bearing rollers and is maintenance-free. Fence adjustment is achieved via single-hand operation. An auxiliary fence for thin workpieces is integrated into the main fence, along with a scale for measuring workpiece thickness.