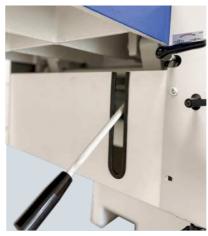

across Europe

Whether planing, drilling, or milling, at HOFMANN, you're always in good hands.



Surface Planer
AHW 513

## **Special Features Equipment**



Fence adjustment via one-hand operation with angle display



Auxiliary fence for thin workpieces integrated into the main fence



Electric depth adjustment accurate to 0.1 mm with the option to switch to an hour meter



3,000 mm long, longitudinally profiled cast iron tables, each measuring 1,500 mm



Ergonomically favorable standing position of the operator due to foot removal table to the knife shaft clearance in the stand



Comfortable adjustment of the



Ergonomically positioned control panel for ease of use



Cutterblock guard TX GL



Scale on the fence

# **Options**



HELIX cutterblock



SUVAMATIC cutterblock guard



Manual adjustment of concave and convex cuts



LED display (line diagram) for concave and convex cuts

Technical specifications subject to change without notice.



Safety light on control panel (illuminates when cutterblock is running)



# **Surface Planer**

#### **AHW 513**

#### **HOFMANN Surface Planer Type AHW 513**

In Spring 2024, we are proud to present the new Surface Planer. This model features a planing width of 500 mm. The cutting depth, adjustable up to 8 mm, is electrically controlled and self-locking. An LED display shows the current cutting depth, and an integrated switch to an hour meter is included. The machine is equipped with long 3,000 mm jointer tables, with both the infeed and outfeed tables measuring 1,500 mm each. This extended outfeed table allows for improve