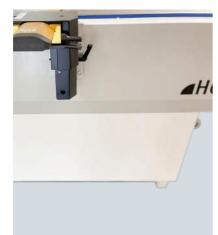

3,000 mm long, longitudinally profiled cast iron tables, each measuring 1,500 mm

Ergonomically favorable standing position of the operator due to foot removal table to the knife shaft clearance in the stand

#### **HOFMANN Surface Planer Type AHW 513**

In Spring 2024, we are proud to present the new Surface Planer. This model features a planing width of 500 mm. The cutting depth, adjustable up to 8 mm, is electrically controlled and self-locking. An LED display shows the current cutting depth, and an integrated switch to an hour meter is included. The machine is equipped with long 3,000 mm jointer tables, with both the infeed and outfeed tables measuring 1,500 mm each. This extended outfeed table allows for improved support of long workpieces. The cast iron tables are longitudinally profiled (planed), utilizing the air-cushion principle to prevent workpieces from sticking to the table, ensuring a smoother feed. The robust steel frame, cast in one piece with the side panels, provides vibration damping and smooth operation. The frame also features a foot clearance recess, offering an ergonomic operator stance. The control panel is conveniently positioned for easy operator access. The fence guide moves effortlessly on specialized ball-bearing rollers and is maintenance-free. Fence adjustment is achieved via single-hand operation. An auxiliary fence for thin workpieces is integrated into the main fence, along with a scale for measuring workpiece thickness.