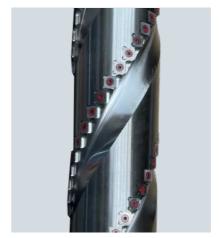

# **Options**

HELIX cutterblock

SUVAMATIC cutterblock guard

Manual adjustment of concave and convex cuts

LED display (line diagram) for concave and convex cuts

Technical specifications subject to change without notice.