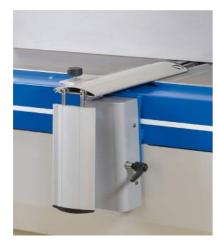

## **Special Features Equipment**

Fence adjustment via one-hand operation with angle display

Auxiliary fence for thin workpieces integrated into the main fence

Electric depth adjustment accurate to 0.1 mm with the option to switch to an hour meter

Comfortable adjustment of the

Ergonomically positioned control panel for ease of use

Cutterblock guard TX GL

Scale on the fence

Safety light on control panel (illuminates when cutterblock is running)