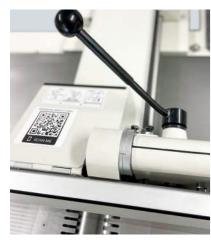

## **Special Features Equipment**

Fence adjustment via one-hand operation with angle display

Auxiliary fence for thin workpieces integrated into the main fence

Electric depth adjustment accurate to 0.1 mm with the option to switch to an hour meter

Comfortable adjustment of the

Ergonomically positioned control panel for ease of use

Cutterblock guard TX GL

Scale on the fence