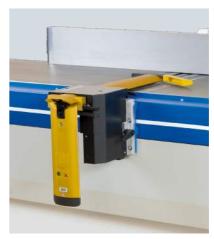

## **Special Features Equipment**

Fence adjustment via one-hand operation with angle display

Auxiliary fence for thin workpieces integrated into the main fence

Electric depth adjustment accurate to 0.1 mm with the option to switch to an hour meter

Comfortable adjustment of the

Ergonomically positioned control panel for ease of use

Cutterblock guard TX GL

Scale on the fence

Safety light on control panel (illuminates when cutterblock is running)