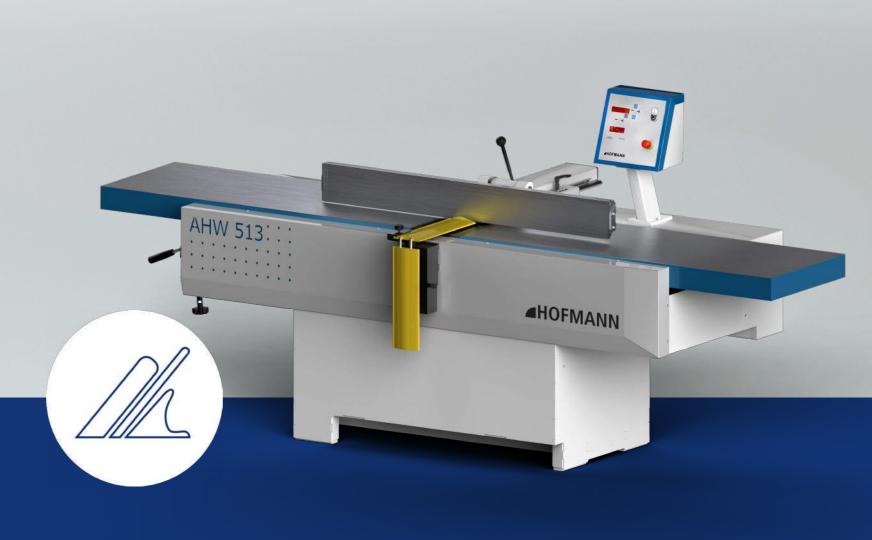

Whether planing, drilling, or milling, at HOFMANN, you're always in good hands.

Surface Planer
AHW 513

#### **HOFMANN Surface Planer Type AHW 513**

In Spring 2024, we are proud to present the new Surface Planer. This model features a planing width of 500 mm. The cutting depth, adjustable up to 8 mm, is electrically controlled and self-locking. An LED display shows the current cutting depth, and an integrated switch to an hour meter is included. The machine is equipped with long 3,000 mm jointer tables, with both the infeed and outfeed tables measuring 1,500 mm each. This extended outfeed table allows for improved support of long workpieces. The cast iron tables are longitudinally profiled (planed), utilizing the air-cushion principle to prevent workpieces from sticking to the table, ensuring a smoother feed. The robust steel frame, cast in one piece with the side panels, provides vibration damping and smooth operation. The frame also features a foot clearance recess, offering an ergonomic operator stance. The control panel is conveniently positioned for easy operator access. The fence guide moves effortlessly on specialized ball-bearing rollers and is maintenance-free. Fence adjustment is achieved via single-hand operation. An auxiliary fence for thin workpieces is integrated into the main fence, along with a scale for measuring workpiece thickness.