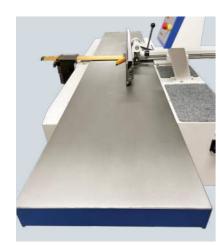

3,000 mm long, longitudinally profiled cast iron tables, each measuring 1,500 mm

Ergonomically favorable standing position of the operator due to foot removal table to the knife shaft clearance in the stand

#### **AHW 513**

#### **HOFMANN Surface Planer Type AHW 513**

In Spring 2024, we are proud to present the new Surface Planer. This model features a planing width of 500 mm. The cutting depth, adjustable up to 8 mm, is electrically controlled and self-locking. An LED display shows the current cutting depth, and an integrated switch to an hour meter is included. The machine is equipped with long 3,000 mm jointer tables, with both the infeed and outfeed tables measuring 1,500 mm each. This extended outfeed table allows for improved support of long workpieces. The cast iron tables are longitudinally profiled (planed), utilizing the air-cushion principle to prevent workpieces from sticking to the table, ensuring a smoother feed. The robust steel frame, cast in one piece with the side panels, provides vibration damping and smooth operation. The frame also features a foot clearance recess, offering an ergonomic operator stance. The control panel is conveniently positioned for easy operator access. The fence guide moves effortlessly on specialized ball-bearing rollers and is maintenance-free. Fence adjustment is achieved via single-hand operation. An auxiliary fence for thin workpieces is integrated into the main fence, along with a scale for measuring workpiece thickness.