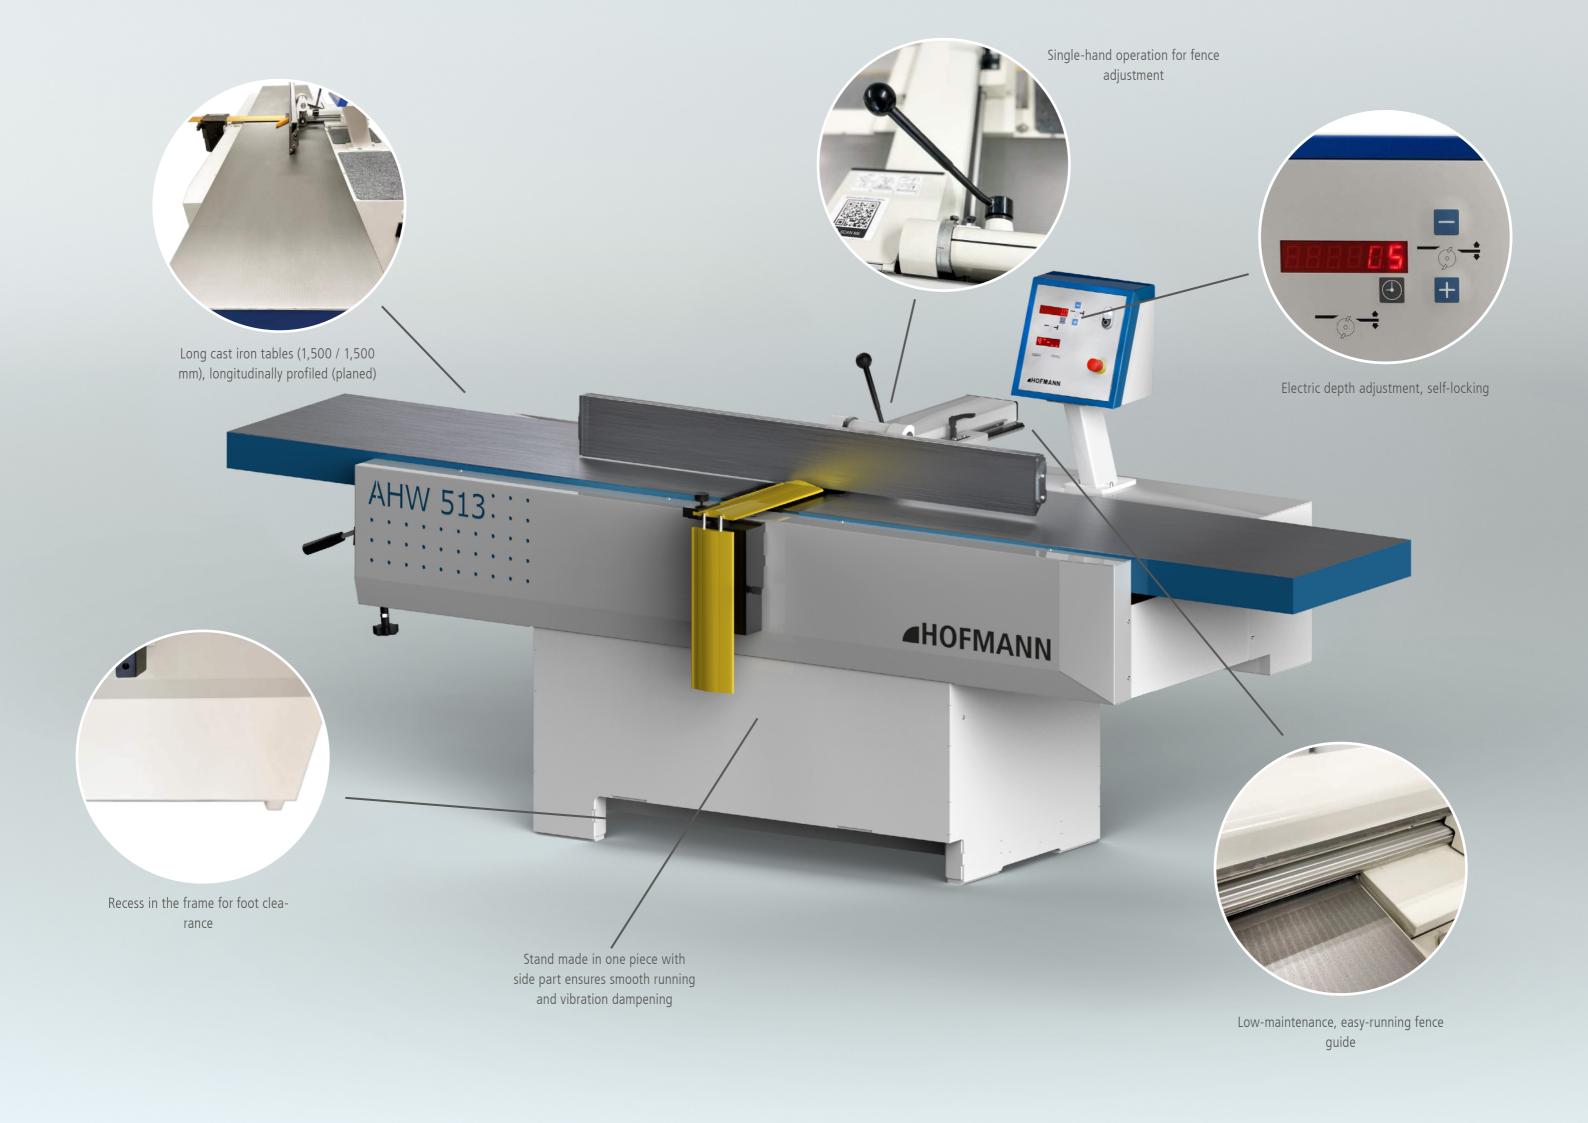

## **Special Features Equipment**

Fence adjustment via one-hand operation with angle display

Auxiliary fence for thin workpieces integrated into the main fence

Electric depth adjustment accurate to 0.1 mm with the option to switch to an hour meter

3,000 mm long, longitudinally profiled cast iron tables, each measuring 1,500 mm

Ergonomically favorable standing position of the operator due to foot removal table to the knife shaft clearance in the stand

Comfortable adjustment of the

Ergonomically positioned control panel for ease of use

Cutterblock guard TX GL

Scale on the fence

#### **AHW 513**

#### **HOFMANN Surface Planer Type AHW 513**

In Spring 2024, we are proud to present the new Surface Planer. This model features a planing width of 500 mm. The cutting depth, adjustable up to 8 mm, is electrically controlled and self-locking. An LED display shows the current cutting depth, and an integrated switch to an hour meter is included. The machine is equipped with long 3,000 mm jointer tables, with both the infeed and outfeed tables measuring 1,500 mm each. This extended outfeed table allows for improved support of long workpieces. The cast iron tables are longitudinally profiled (planed), utilizing the air-cushion principle to prevent workpieces from sticking to the table, ensuring a smoother feed. The robust steel frame, cast in one piece with the side panels, provides vibration damping and smooth operation. The frame also features a foot clearance recess, offering an ergonomic operator stance. The control panel is conveniently positioned for easy operator access. The fence guide moves effortlessly on specialized ball-bearing rollers and is maintenance-free. Fence adjustment is achieved via single-hand operation. An auxiliary fence for thin workpieces is integrated into the main fence, along with a scale for measuring workpiece thickness.