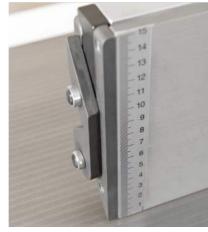

Comfortable adjustment of the

Ergonomically positioned control panel for ease of use

Cutterblock guard TX GL

Scale on the fence

#### **HOFMANN Surface Planer Type AHW 513**

In Spring 2024, we are proud to present the new Surface Planer. This model features a planing width of 500 mm. The cutting depth, adjustable up to 8 mm, is electrically controlled and self-locking. An LED display shows the current cutting depth, and an integrated switch to an hour meter is included. The machine is equipped with long 3,000 mm jointer tables, with both the infeed and outfeed tables measuring 1,500 mm each. This extended outfeed table allows for improved support of long workpieces. The cast iron tables are longitudinally profiled (planed), utilizing the air-cushion principle to prevent workpieces from sticking to the table, ensuring a smoother feed. The robust steel frame, cast in one piece with the side panels, provides vibration damping and smooth operation. The frame also features a foot clearance recess, offering an ergonomic operator stance. The control panel is conveniently positioned for easy operator access. The fence guide moves effortlessly on specialized ball-bearing rollers and is maintenance-free. Fence adjustment is achieved via single-hand operation. An auxiliary fence for thin workpieces is integrated into the main fence, along with a scale for measuring workpiece thickness.