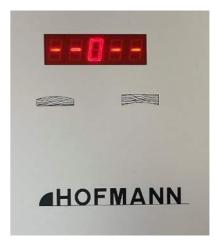

## **Special Features Equipment**

Fence adjustment via one-hand operation with angle display

Auxiliary fence for thin workpieces integrated into the main fence

Electric depth adjustment accurate to 0.1 mm with the option to switch to an hour meter

#### **HOFMANN Surface Planer Type AHW 513**

In Spring 2024, we are proud to present the new Surface Planer. This model features a planing width of 500 mm. The cutting depth, adjustable up to 8 mm, is electrically controlled and self-locking. An LED display shows the current cutting depth, and an integrated switch to an hour meter is included. The machine is equipped with long 3,000 mm jointer tables, with both the infeed and outfeed tables measuring 1,500 mm each. This extended outfeed table allows for improved support of long workpieces. The cast iron tables are longitudinally profiled (planed), utilizing the air-cushion principle to prevent workpieces from sticking to the table, ensuring a smoother feed. The robust steel frame, cast in one piece with the side panels, provides vibration damping and smooth operation. The frame also features a foot clearance recess, offering an ergonomic operator stance. The control panel is conveniently positioned for easy operator access. The fence guide moves effortlessly on specialized ball-bearing rollers and is maintenance-free. Fence adjustment is achieved via single-hand operation. An auxiliary fence for thin workpieces is integrated into the main fence, along with a scale for measuring workpiece thickness.