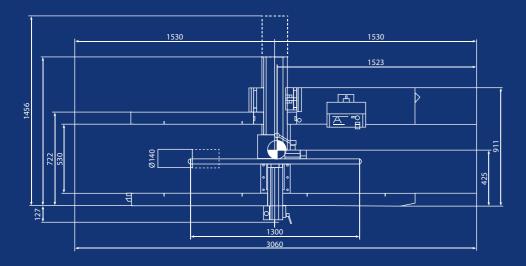

### Sketch

Technical specifications subject to change without notice.

For more information on the AHW 513 and our range of planers, visit our website: www.hofmann-maschinen.de/en/produkte/hobeln/abrichthobelmaschine-513/

#### **Technical Data**

|                              |       | AHW 513 |
|------------------------------|-------|---------|
| Planing Width                | mm    | 510     |
| Table Height                 | mm    | 877     |
| Infeed Table Length          | mm    | 1500    |
| Optional                     | mm    | 2000    |
| Outfeed Table Length         | mm    | 1500    |
| Optional                     | mm    | 2000    |
| Cutterblock Cutting Circle Ø | mm    | 125     |
| Max. Cutting Depth           | mm    | 8       |
| Min. Workpiece Length        | mm    | 300     |
| Min. Workpiece Width         | mm    | 20      |
| Max. Workpiece Width         | mm    | 500     |
| Motor Power                  | kW    | 5,5     |
| Cutterblock Speed            |       |         |
| Tersa                        | 1/min | 5000    |
| Helix                        | 1/min | 5800    |
| Extraction Port Ø            | mm    | 140     |