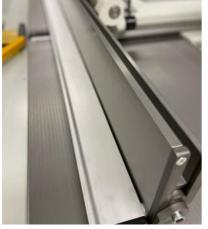

3,000 mm long, longitudinally profiled cast iron tables, each measuring 1,500 mm

Ergonomically favorable standing position of the operator due to foot removal table to the knife shaft clearance in the stand

#### **HOFMANN Surface Planer Type AHW 513**

In Spring 2024, we are proud to present the new Surface Planer. This model features a planing width of 500 mm. The cutting depth, adjustable up to 8 mm, is electrically controlled and self-locking. An LED display shows the current cutting depth, and an integrated switch to an hour meter is included. The machine is equipped with long 3,000 mm jointer tables, with both the infeed and outfeed tables measuring 1,500 mm each. This extended outfeed table allows for improved support of long workpieces. The cast iron tables are longitudinally profiled (planed), utilizing the air-cushion principle to prevent workpieces from sticking to the table, ensuring a smoother feed. The robust steel frame, cast in one piece with the side panels, provides vibration damping and smooth operation. The frame also features a foot clearance recess, offering an ergonomic operator stance. The control panel is conveniently positioned for easy operator access. The fence guide moves effortlessly on specialized ball-bearing rollers and is maintenance-free. Fence adjustment is achieved via single-hand operation. An auxiliary fence for thin workpieces is integrated into the main fence, along with a scale for measuring workpiece thickness.